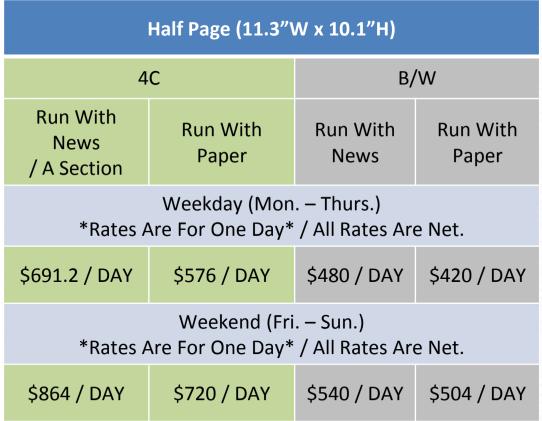

# 1/4 Page / 5P

#### Quarter Page (%: 5.6"W x 10.1"H) or (5P: 11.3"W x 5"H) 4C B/W Run With Run With Run With Run With News Paper News **Paper** / A Section Weekday (Mon. – Thurs.) \*Rates Are For One Day\* / All Rates Are Net. \$210 / \$240 / DAY \$345.6 / DAY \$288 / DAY DAY Weekend (Fri. – Sun.) \*Rates Are For One Day\* / All Rates Are Net. \$252 / \$432 / DAY \$360 / DAY \$270 / DAY DAY