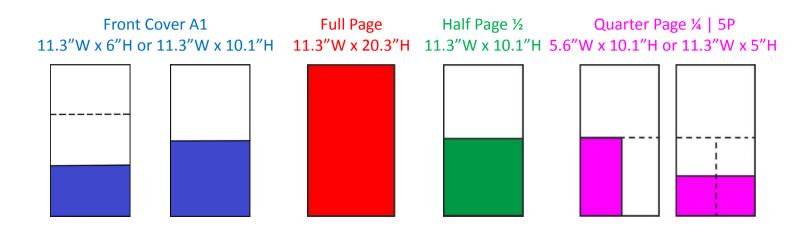

## Front Cover A1

#### **Front Cover A1**

6P (4C) / 1/3 Page 11.3"W x 6"H Half Page (4C) 11.3"W x 10.1"H

Weekday (Mon. – Thurs.)
\*Rates Are For One Day\* / All Rates Are Net.

\$540 / DAY

\$900 / DAY

Weekend (Fri. – Sun.)
\*Rates Are For One Day\* / All Rates Are Net.

\$594 / DAY

\$990 / DAY

| Full Page (11.3"W x 20.3"H)                                          |                   |                  |                   |
|----------------------------------------------------------------------|-------------------|------------------|-------------------|
| 4C                                                                   |                   | B/W              |                   |
| A Section                                                            | Run With<br>Paper | Run With<br>News | Run With<br>Paper |
| Weekday (Mon. – Thurs.) *Rates Are For One Day* / All Rates Are Net. |                   |                  |                   |
| \$1,382.4 /<br>DAY                                                   | \$1,152 / DAY     | \$960 /<br>DAY   | \$840 / DAY       |
| Weekend (Fri. – Sun.) *Rates Are For One Day* / All Rates Are Net.   |                   |                  |                   |
| \$1,728 / DAY                                                        | \$1,440 / DAY     | \$1,080 /<br>DAY | \$1,008 /<br>DAY  |

# 1/4 Page / 5P

#### Quarter Page (%: 5.6"W x 10.1"H) or (5P: 11.3"W x 5"H) 4C B/W Run With Run With Run With Run With News Paper News **Paper** / A Section Weekday (Mon. – Thurs.) \*Rates Are For One Day\* / All Rates Are Net. \$210 / \$240 / DAY \$345.6 / DAY \$288 / DAY DAY Weekend (Fri. – Sun.) \*Rates Are For One Day\* / All Rates Are Net. \$252 / \$432 / DAY \$360 / DAY \$270 / DAY DAY