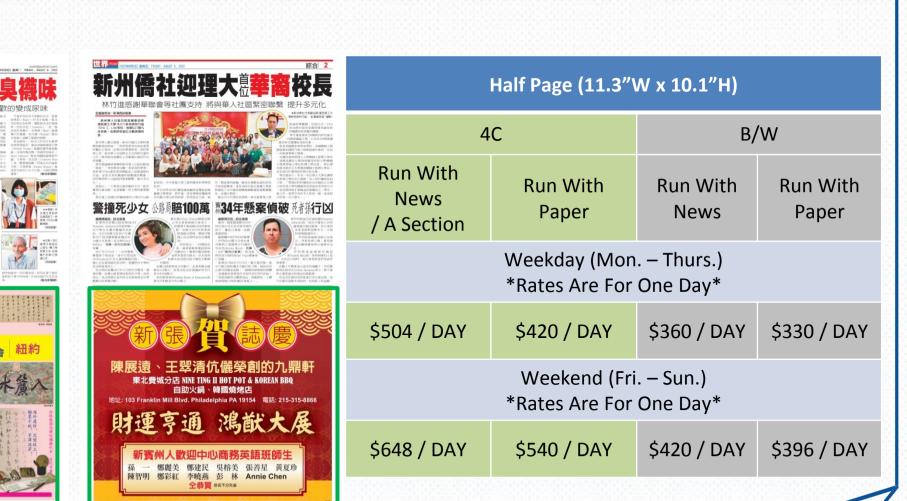

## Half Page

<sup>1</sup>/<sub>4</sub> Page / 5P

NEWS

| Quarter Page (¼: 5.6"W x 10.1"H) or (5P: 11.3"W x 5"H) |                                                                                                        |                                                                                                                                                                        |  |
|--------------------------------------------------------|--------------------------------------------------------------------------------------------------------|------------------------------------------------------------------------------------------------------------------------------------------------------------------------|--|
| 4C                                                     |                                                                                                        | B/W                                                                                                                                                                    |  |
| Run With<br>Paper                                      | Run With<br>News                                                                                       | Run<br>With<br>Paper                                                                                                                                                   |  |
| Weekday (Mon. – Thurs.)<br>*Rates Are For One Day*     |                                                                                                        |                                                                                                                                                                        |  |
| \$210 / DAY                                            | \$180 / DAY                                                                                            | \$165 /<br>DAY                                                                                                                                                         |  |
| Weekend (Fri. – Sun.)<br>*Rates Are For One Day*       |                                                                                                        |                                                                                                                                                                        |  |
| \$270 / DAY                                            | \$210 / DAY                                                                                            | \$198 /<br>DAY                                                                                                                                                         |  |
|                                                        | Run With<br>Paper<br>/eekday (Mon<br>Rates Are For O<br>\$210 / DAY<br>Weekend (Fri<br>Rates Are For O | B/W   Run With Run With   Paper Run With   Veekday (Mon. – Thurs.)   Rates Are For Une Day*   \$210 / DAY \$180 / DAY   Weekend (Fri. – Sun.)   Rates Are For Une Day* |  |