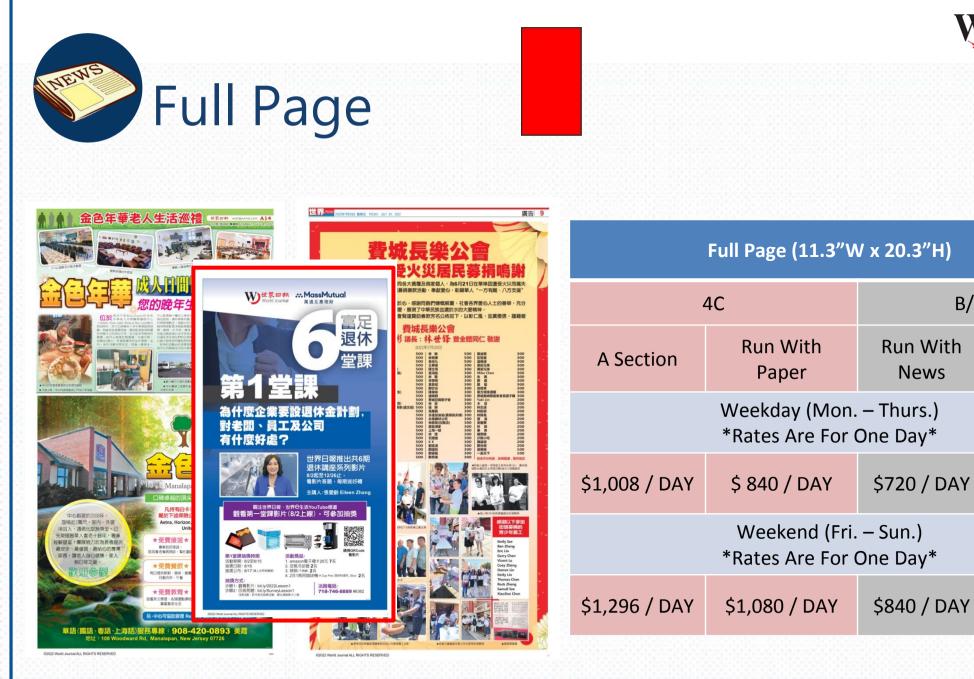

## - Newspaper Rate Card -New Jersey (NJ) / Pennsylvania (PA) Edition

B/W

**Run With** 

Paper

\$660 /

DAY

\$792 /

DAY