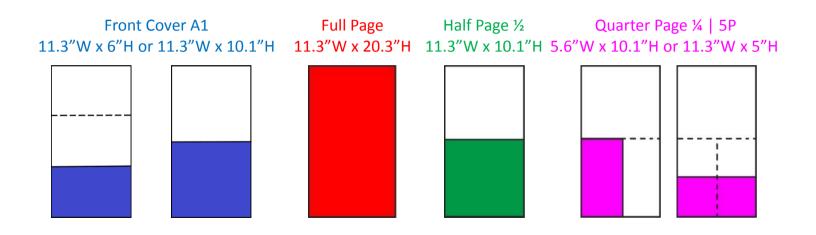

## Half Page

<sup>1</sup>/<sub>4</sub> Page / 5P

NEWS

| Quarter Page (¼: 5.6"W x 10.1"H) or (5P: 11.3"W x 5"H) |                                                                                                        |                                                                                                                                                                        |  |
|--------------------------------------------------------|--------------------------------------------------------------------------------------------------------|------------------------------------------------------------------------------------------------------------------------------------------------------------------------|--|
| 4C                                                     |                                                                                                        | B/W                                                                                                                                                                    |  |
| Run With<br>Paper                                      | Run With<br>News                                                                                       | Run<br>With<br>Paper                                                                                                                                                   |  |
| Weekday (Mon. – Thurs.)<br>*Rates Are For One Day*     |                                                                                                        |                                                                                                                                                                        |  |
| \$210 / DAY                                            | \$180 / DAY                                                                                            | \$165 /<br>DAY                                                                                                                                                         |  |
| Weekend (Fri. – Sun.)<br>*Rates Are For One Day*       |                                                                                                        |                                                                                                                                                                        |  |
| \$270 / DAY                                            | \$210 / DAY                                                                                            | \$198 /<br>DAY                                                                                                                                                         |  |
|                                                        | Run With<br>Paper<br>/eekday (Mon<br>Rates Are For O<br>\$210 / DAY<br>Weekend (Fri<br>Rates Are For O | B/W   Run With Run With   Paper Run With   Veekday (Mon. – Thurs.)   Rates Are For Une Day*   \$210 / DAY \$180 / DAY   Weekend (Fri. – Sun.)   Rates Are For Une Day* |  |