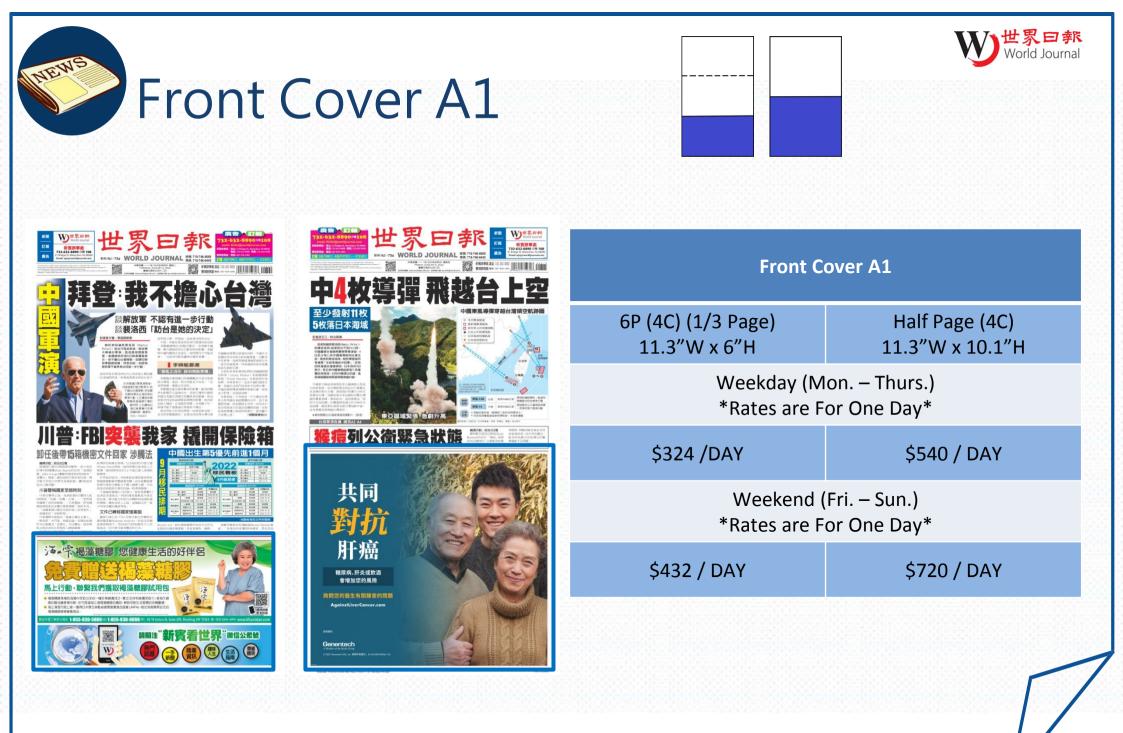

## - Newspaper Rate Card -New Jersey (NJ) / Pennsylvania (PA) Edition

B/W

**Run With** 

Paper

\$660 /

DAY

\$792 /

DAY