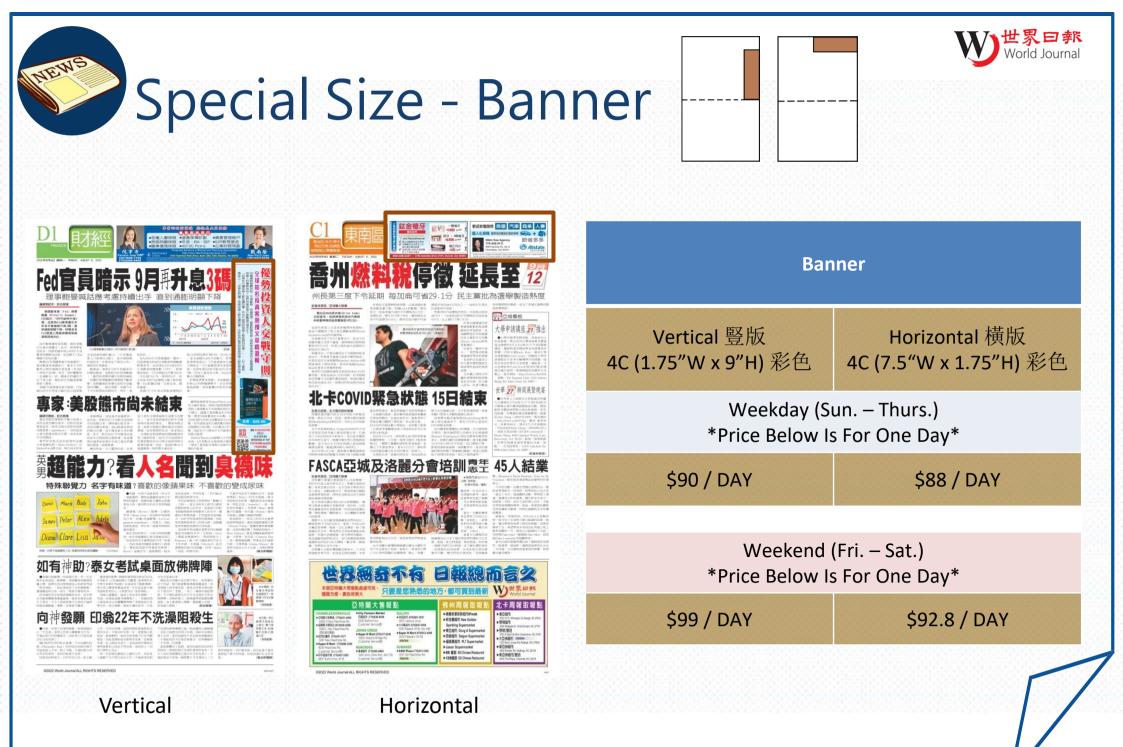

tion                                         | Run With<br>Paper  | Run With<br>News   | Run With<br>Paper |
| Weekday (Mon. – Thurs.)<br>*Rates Are For One Day* / All Rates Are Net. |                    |                    |                   |
| \$360 / DAY                                                             | \$300 / DAY        | \$252 / DAY        | \$210 /<br>DAY    |
|                                                                         |                    |                    |                   |
| Weekend (Fri. – Sun.)<br>*Rates Are For One Day* / All Rates Are Net.   |                    |                    |                   |
| \$432 / DAY                                                             | \$360 / DAY        | \$302.40 /<br>DAY  | \$252 /<br>DAY    |





### **Rates & Specifications**

The Most Influential Chinese Media



#### **→**Rates

- -Rates are for 2023 only and are subject to change.
- -Artwork and translation fee are not included.
- -All rates are NET.
- -Frequency Discount: Contact your sales representative.
- **>>** Specifications
- -All file should be at least 300 DPI / Actual size in CMYK format.
- -Final works must be submitted 4 work days prior to the desired publication date.
- -World Journal reserves the right to publish, reject, and omit advertisements.
- -More details, please contact your sales representative.





# Thanks!

World Journal Tel: 770-451-4509 5389-G New Peachtree Rd, Chamblee, GA 30341 Email: atlanta@worldjournal.com