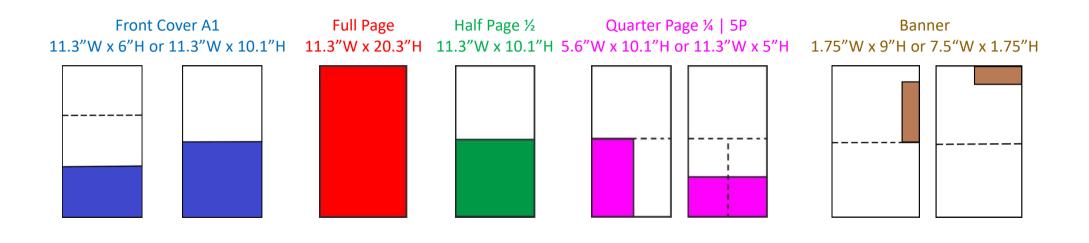

# Half Page

請勿將小孩或

請車主

安全停

有小孩或寵物 省上市

<sup>1</sup>/<sub>4</sub> Page / 5P

<page-header><text><text><text><text><text><text><text><text><text><text><text><text><text><text><text><text><text><text><text><text><text><text><text><text><text><text><text><text><text><text><text><text><text>

NEWS

| Quarter Page                                                            | e (¼: 5.6"W x 10.1 | "H) or (5P: 11.3"V | V x 5″H)          |
|-------------------------------------------------------------------------|--------------------|--------------------|-------------------|
| 4C                                                                      |                    | B/W                |                   |
| Run With<br>News<br>/ A Section                                         | Run With<br>Paper  | Run With<br>News   | Run With<br>Paper |
| Weekday (Mon. – Thurs.)<br>*Rates Are For One Day* / All Rates Are Net. |                    |                    |                   |
| \$360 / DAY                                                             | \$300 / DAY        | \$252 / DAY        | \$210 /<br>DAY    |
|                                                                         |                    |                    |                   |
| Weekend (Fri. – Sun.)<br>*Rates Are For One Day* / All Rates Are Net.   |                    |                    |                   |
| \$432 / DAY                                                             | \$360 / DAY        | \$302.40 /<br>DAY  | \$252 /<br>DAY    |