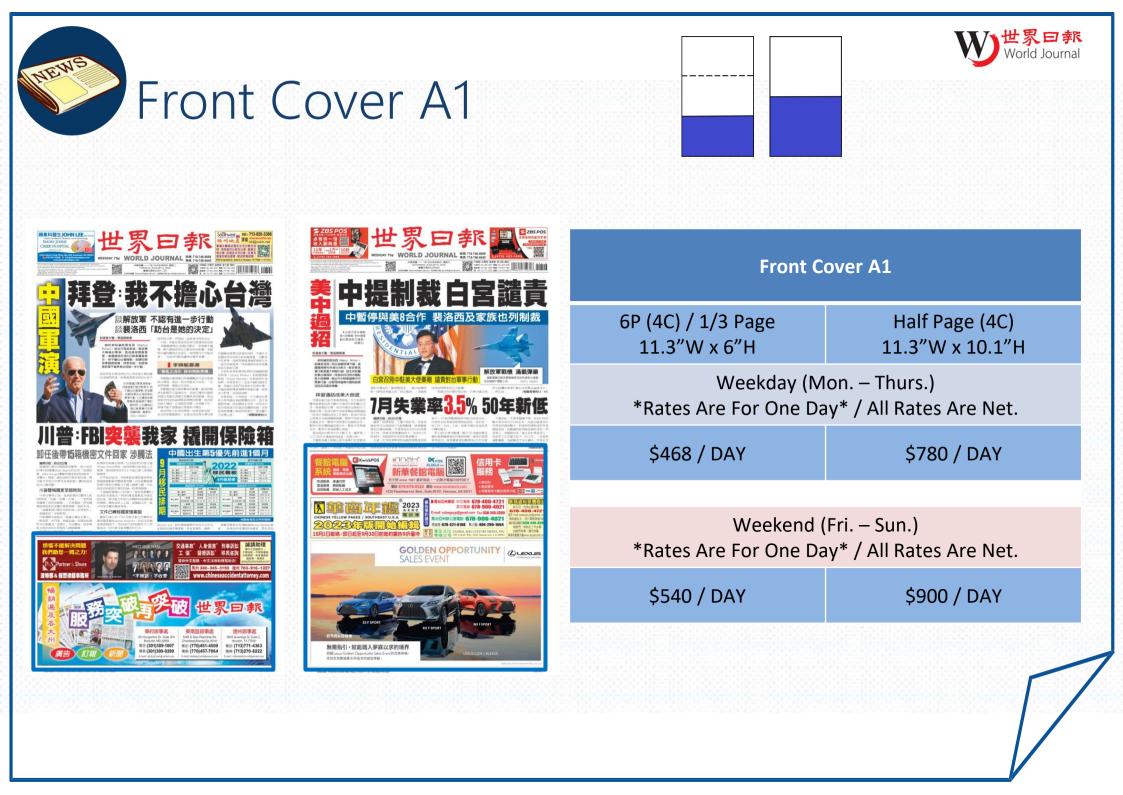

Effective on 8/15/2023



## - Newspaper Rate Card -Atlanta Edition (AL/FL/GA/MS/NC/SC/TN)









B/W

Run With

Paper

\$420 / DAY

\$504 / DAY

# Half Page



請勿將小孩或

請車主

安全停

有小孩或寵物 省上市



<sup>1</sup>/<sub>4</sub> Page / 5P



<page-header><text><text><text><text><text><text><text><text><text><text><text><text><text><text><text><text><text><text><text><text><text><text><text><text><text><text><text><text><text><text><text><text><text>

NEWS







| Quarter Page                                                            | e (¼: 5.6"W x 10.1 | "H) or (5P: 11.3"V | V x 5″H)          |
|-------------------------------------------------------------------------|--------------------|--------------------|-------------------|
| 4C                                                                      |                    | B/W                |                   |
| Run With<br>News<