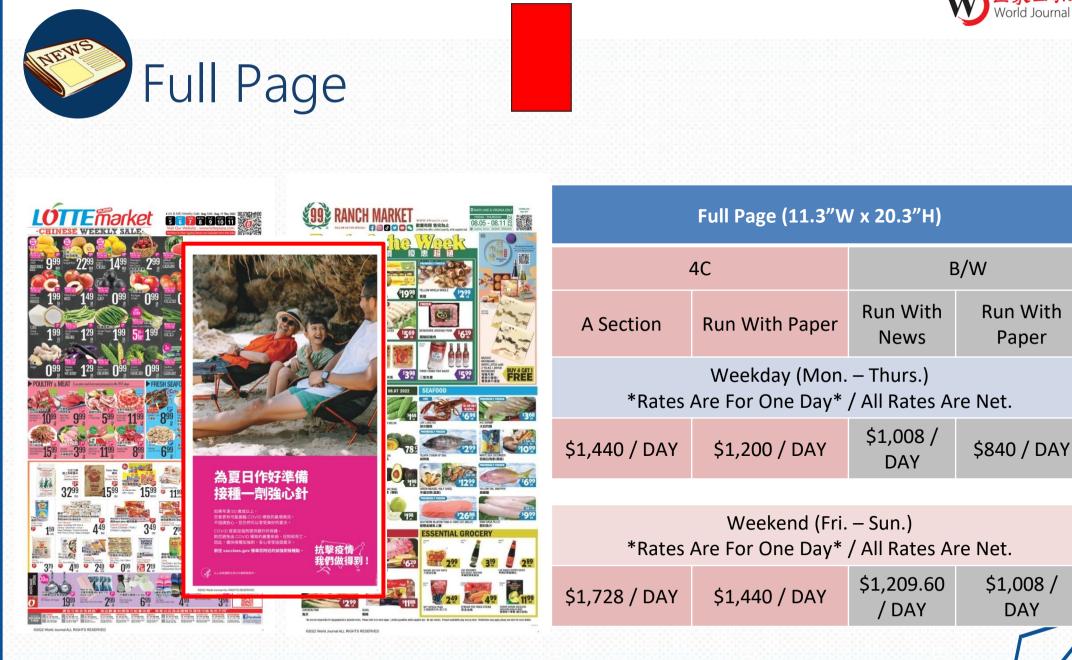

Effective on 8/15/2023



## - Newspaper Rate Card -Atlanta Edition (AL/FL/GA/MS/NC/SC/TN)









B/W

Run With

Paper

\$420 / DAY

\$504 / DAY

# Half Page



請勿將小孩或

請車主

安全停

有小孩或寵物 省上市



<sup>1</sup>/<sub>4</sub> Page / 5P



<page-header><text><text><text><text><text><text><text><text><text><text><text><text><text><text><text><text><text><text><text><text><text><text><text><text><text><text><text><text><text><text><text><text><text>

NEWS







| Quarter Page                                                            | e (¼: 5.6"W x 10.1 | "H) or (5P: 11.3"V | V x 5″H)          |
|-------------------------------------------------------------------------|--------------------|--------------------|-------------------|
| 4C                                                                      |                    | B/W                |                   |
| Run With<br>News<br>/