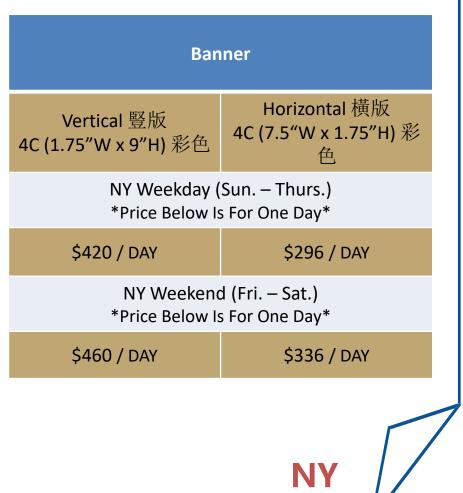

r>/A Section                                | Run With<br>Paper | Run With News | Run With<br>Paper |  |  |
| NY Weekday (Sun. – Thurs.)<br>*Price Below Is For One Day* |                   |               |                   |  |  |
| \$563 / DAY                                                | \$450 / DAY       | \$315 / DAY   | \$255 / DAY       |  |  |
| NY Weekend (Fri. – Sat.)<br>*Price Below Is For One Day*   |                   |               |                   |  |  |
| \$657 / DAY                                                | \$525 / DAY       | \$390 / DAY   | \$330 / DAY       |  |  |
|                                                            |                   |               |                   |  |  |

NY



## **Special Size - Banner**







Vertical



Horizontal





# - Newspaper Rate Card -East Coast Edition 全美束 (NY, NJ, Washington D.C., Atlanta, Boston, Chicago, FL)



# Front Cover A1 頭版



世界曰郭 World Journal



| WWWWWWWWWWWWWWWWWWWWWWWWWWWWWWWWWWWWWW | おおおおはい 家田田 おおぼう デディング                     | ALCOUNT AND PERSON NUMBER - MILLY M       |
|----------------------------------------|-------------------------------------------|-------------------------------------------|
| 1 ST(1 /4 (0/2) 46 (0 (0/2) 1/4 (0/2)  | WATCHING & MARKAGER AND A STOCK BOTTOM OF | A18218 -                                  |
| 9歳上来235年初に満住行業・数                       | A2883 -                                   | 网络加尔霍利尔西尔 展示的印度 化的分子                      |
| P市押計編定用 · Nation 用 · 印                 | ROLL COMPAREMENT AND A ROTAL              | 第一回2022日在第三回100日在第四回2021