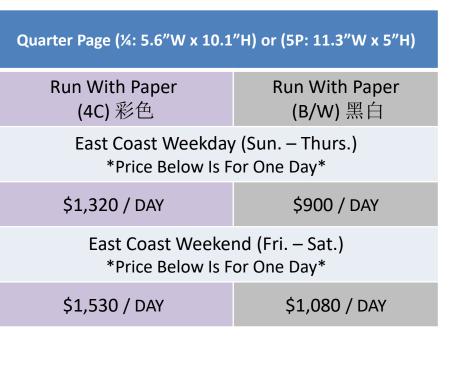

|  |  |  |
|----------------------------------------------------------------------|---------------|--|--|--|
| 6P (4C) 1/3版彩色<br>11.3"W x 6"H Half Page (4C) 半版彩<br>11.3"W x 10.1"H |               |  |  |  |
| East Coast Weekday (Sun. – Thurs.)<br>*Price Below Is For One Day*   |               |  |  |  |
| \$2,916 / DAY                                                        | \$4,860 / DAY |  |  |  |
| East Coast Weekend (Fri. – Sat.)<br>*Price Below Is For One Day*     |               |  |  |  |
| \$3,354 / DAY                                                        | \$5,589 / DAY |  |  |  |
|                                                                      |               |  |  |  |





Full Page 全版





## Half Page 半版







界日郭 rld Journal



# ¼ Page / 5P ¼ 版/ 5P















A2 |話題



Nadeau's



### **Newspaper Rates & Specifications**



#### **▶**•Rates

- -Rates are for 2023 only and are subject to change.
- -Artwork and translation fee are not included.
- -All rates are NET.
- -20% additional fee for specific position in B/W, 25% in color.
- -Frequency Discount: Contact your sales representative.

#### **>>** Specifications

- -All file should be at least 300 DPI / Actual size in CMYK format.
- -Final works must be submitted 4 work days prior to the desired publication date.
- -World Journal reserves the right to publish, reject, and omit advertisements.
- -More details, please contact your sales representative.





# -World Journal Sunday Supplement-Rate Card

Coverage Area: NY, NJ, Washington-D.C., Atlanta, Boston, Chicago, FL 周刊價目表(全美東)



### F