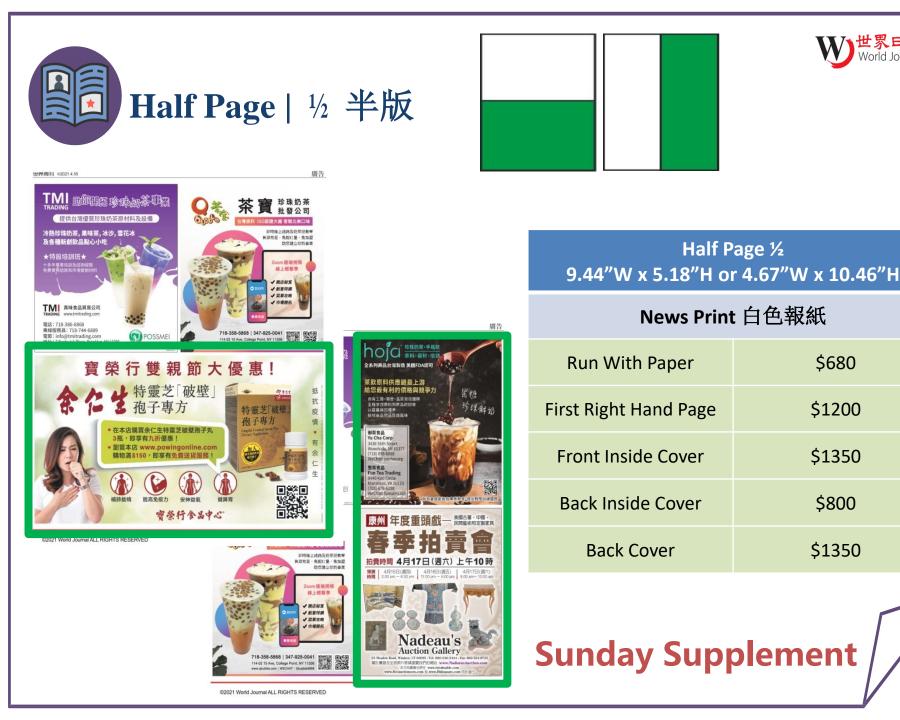

**>>** Specifications

- -All file should be at least 300 DPI / Actual size in CMYK format.
- -Final works must be submitted 4 work days prior to the desired publication date.
- -World Journal reserves the right to publish, reject, and omit advertisements.
- -More details, please contact your sales representative.





# -World Journal Sunday Supplement-Rate Card

Coverage Area: NY, NJ, Washington-D.C., Atlanta, Boston, Chicago, FL 周刊價目表(全美東)



### Full Page 全版

廣告





| Full Page        |
|------------------|
| 9.44"W x 10.46"H |

#### News Print 白色報紙

| Run With Paper        | \$1360 |
|-----------------------|--------|
| First Right Hand Page | \$2200 |
| Front Inside Cover    | \$2380 |
| Back Inside Cover     | \$1600 |
| Back Cover            | \$2380 |

### **Sunday Supplement**



日報 orld Journal

\$680

\$1200

\$1350

\$800

\$1350





世界周刊 @2021 4.18

移民專頁





©2021 World Journal ALL RIGHTS RESERVED

31

1/6 Page 3.08"W x 5.18"H 世界回郭 World Journal

News Print (Run With Paper) 白色報紙

\$240

### Sunday Supplement





| - 37 | 1面圖說:                        |