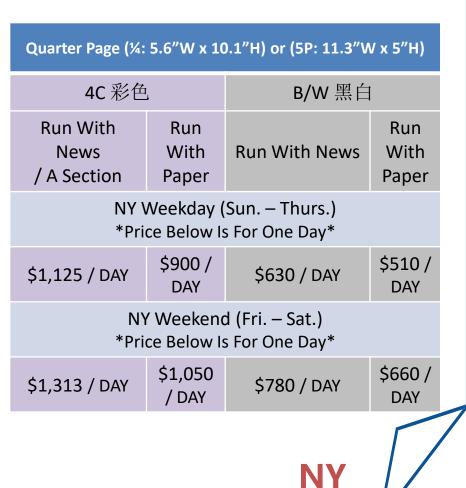

| Front Cover A1                                             |                                         |  |  |  |
|------------------------------------------------------------|-----------------------------------------|--|--|--|
| 6P (4C) 1/3版 彩色<br>11.3″W x 6″H                            | Half Page (4C) 半版 彩色<br>11.3"W x 10.1"H |  |  |  |
| NY Weekday (Sun. – Thurs.)<br>*Price Below Is For One Day* |                                         |  |  |  |
| \$1,908 / DAY                                              | \$3,180 / DAY                           |  |  |  |
| NY Weekend (Fri. – Sat.)<br>*Price Below Is For One Day*   |                                         |  |  |  |
| \$2,160 / DAY                                              | \$3,600 / DAY                           |  |  |  |
|                                                            |                                         |  |  |  |

# Full Page 全版

| Al2項告 世界印象 and all all all all all all all all all al                                                                                                                                                                                                                                                                                                                                                                                                                                                                                                                                                                                                                                                                                                                                                                                                                                                                                                                                                                                                                                                                                                                                                                                                                                                                                                                                                                                                                                                                                                                                                                                                                                                                                                                                                                                                                                                                                                                                                                                                                                            | Full          | l Page (11.          | 3″W x 20.3″H)                     |                      |
|--------------------------------------------------------------------------------------------------------------------------------------------------------------------------------------------------------------------------------------------------------------------------------------------------------------------------------------------------------------------------------------------------------------------------------------------------------------------------------------------------------------------------------------------------------------------------------------------------------------------------------------------------------------------------------------------------------------------------------------------------------------------------------------------------------------------------------------------------------------------------------------------------------------------------------------------------------------------------------------------------------------------------------------------------------------------------------------------------------------------------------------------------------------------------------------------------------------------------------------------------------------------------------------------------------------------------------------------------------------------------------------------------------------------------------------------------------------------------------------------------------------------------------------------------------------------------------------------------------------------------------------------------------------------------------------------------------------------------------------------------------------------------------------------------------------------------------------------------------------------------------------------------------------------------------------------------------------------------------------------------------------------------------------------------------------------------------------------------|---------------|----------------------|-----------------------------------|----------------------|
|                                                                                                                                                                                                                                                                                                                                                                                                                                                                                                                                                                                                                                                                                                                                                                                                                                                                                                                                                                                                                                                                                                                                                                                                                                                                                                                                                                                                                                                                                                                                                                                                                                                                                                                                                                                                                                                                                                                                                                                                                                                                                                  | 4C 彩色         | É                    | B/W 黑                             | 白                    |
| Image: Section of the section of th  | A Section     | Run<br>With<br>Paper | Run With<br>News                  | Run<br>With<br>Paper |
| Image: Section of the section of th  |               | -                    | Sun. – Thurs.)<br>s For One Day*  |                      |
| The sedan is<br>new again<br>The all-new Hyundai SONATA                                                                                                                                                                                                                                                                                                                                                                                                                                                                                                                                                                                                                                                                                                                                                                                                                                                                                                                                                                                                                                                                                                                                                                                                                                                                                                                                                                                                                                                                                                                                                                                                                                                                                                                                                                                                                                                                                                                                                                                                                                          | \$4,500 / DAY | \$3,600 /<br>DAY     | \$2,520 / DAY                     | \$2,040 /<br>DAY     |
| HIE2A-K#2-BID2A-K#A-K#A-K#A-K#A-K#A-K#A-K#A-K#A-K#A-K#                                                                                                                                                                                                                                                                                                                                                                                                                                                                                                                                                                                                                                                                                                                                                                                                                                                                                                                                                                                                                                                                                                                                                                                                                                                                                                                                                                                                                                                                                                                                                                                                                                                                                                                                                                                                                                                                                                                                                                                                                                           |               |                      | d (Fri. – Sat.)<br>s For One Day* |                      |
| Construction C                                                                                                                                                                                                                                                                                                                                                                                                                                                                        | \$5,250 / DAY | \$4,200 /<br>DAY     | \$3,120 / DAY                     | \$2,640 /<br>DAY     |
| Retrieve 10,0,0,0,0,001 Second of the seco |               |                      | NY                                | $\square$            |