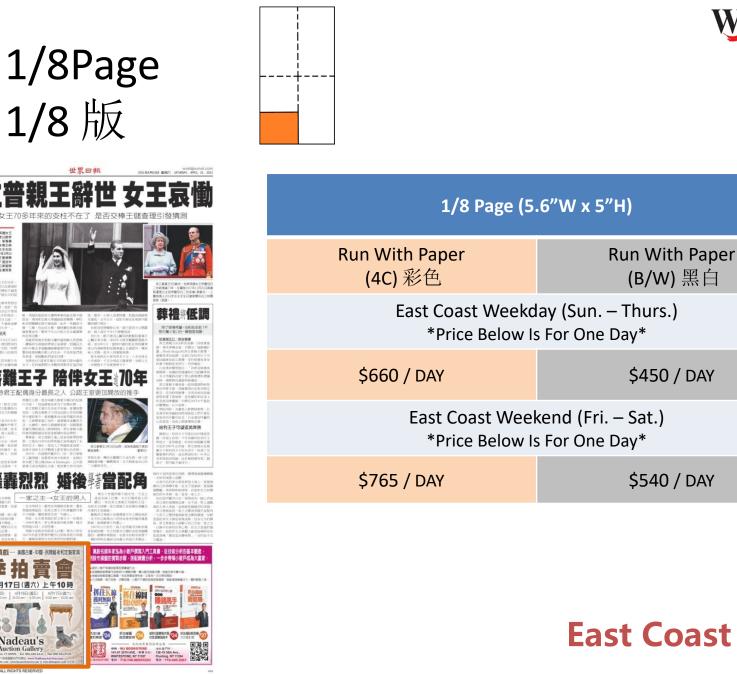

|  |  |  |
|----------------------------------------------------------------------|---------------|--|--|--|
| 6P (4C) 1/3版彩色<br>11.3"W x 6"H Half Page (4C) 半版彩<br>11.3"W x 10.1"H |               |  |  |  |
| East Coast Weekday (Sun. – Thurs.)<br>*Price Below Is For One Day*   |               |  |  |  |
| \$2,916 / DAY                                                        | \$4,860 / DAY |  |  |  |
| East Coast Weekend (Fri. – Sat.)<br>*Price Below Is For One Day*     |               |  |  |  |
| \$3,354 / DAY                                                        | \$5,589 / DAY |  |  |  |
|                                                                      |               |  |  |  |





Full Page 全版





## Half Page 半版







界日郭 rld Journal



# ¼ Page / 5P ¼ 版/ 5P















A2 |話題



Nadeau's



### **Newspaper Rates & Specifications**



#### **▶**•Rates

- -Rates are for 2023 only and are subject to change.
- -Artwork and translation fee are not included.
- -All rates are NET.
- -20% additional fee for specific position in B/W, 25% in color.
- -Frequency Discount: Contact your sales representative.

#### **>>** Specifications

- -All file should be at least 300 DPI / Actual size in CMYK format.
- -Final works must be submitted 4 work days prior to the desired publication date.
- -World Journal reserves the right to publish, reject, and omit advertisements.
- -More details, please contact your sales representative.





# -World Journal Sunday Supplement-Rate Card

Coverage Area: NY, NJ, Washington-D.C., Atlanta, Boston, Chicago, FL 周刊價目表(全美東)



### Full