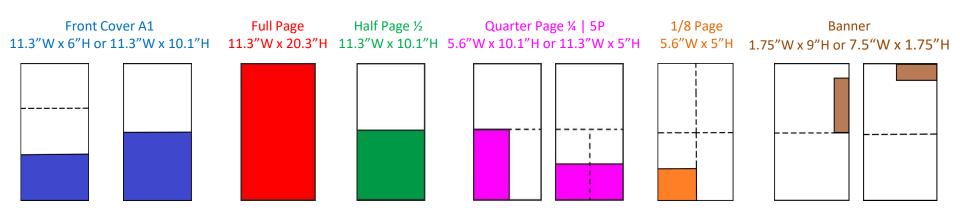

|               |  |  |  |





Full Page 全版





## Half Page 半版







界日郭 rld Journal



# ¼ Page / 5P ¼ 版/ 5P















A2 |話題



Nadeau's



### **Newspaper Rates & Specifications**



#### **▶**•Rates

- -Rates are for 2023 only and are subject to change.
- -Artwork and translation fee are not included.
- -All rates are NET.
- -20% additional fee for specific position in B/W, 25% in color.
- -Frequency Discount: Contact your sales representative.

#### **>>** Specifications

- -All file should be at least 300 DPI / Actual size in CMYK format.
- -Final works must be submitted 4 work days prior to the desired publication date.
- -World Journal reserves the right to publish, reject, and omit advertisements.
- -More details, please contact your sales representative.





# -World Journal Sunday Supplement-Rate Card

Coverage Area: NY, NJ, Washington-D.C., Atlanta, Boston, Chicago, FL 周刊價目表(全美東)



### Full Page 全版

廣告





| Full Page        |
|------------------|
| 9.44"W x 10.46"H |

#### News Print 白色報紙

| Run With Paper        | \$1360 |
|-----------------------|--------|
| First Right Hand Page | \$2200 |
| Front Inside Cover    | \$2380 |
| Back Inside Cover     | \$1600 |
| Back Cover            | \$2380 |

### **Sunday Supplement**



日報 orld Journal

\$680

\$1200

\$1350

\$800

\$1350





世界周刊 @2021 4.18

移民專頁





©2021 World Journal ALL RIGHTS RESERVED

31

1/6 Page 3.08"W x 5.18"H 世界回郭 World Journal

News Print (Run With Paper) 白色報紙

\$240

### Sunday Supplement





| - 37 | 1面圖說:                        |