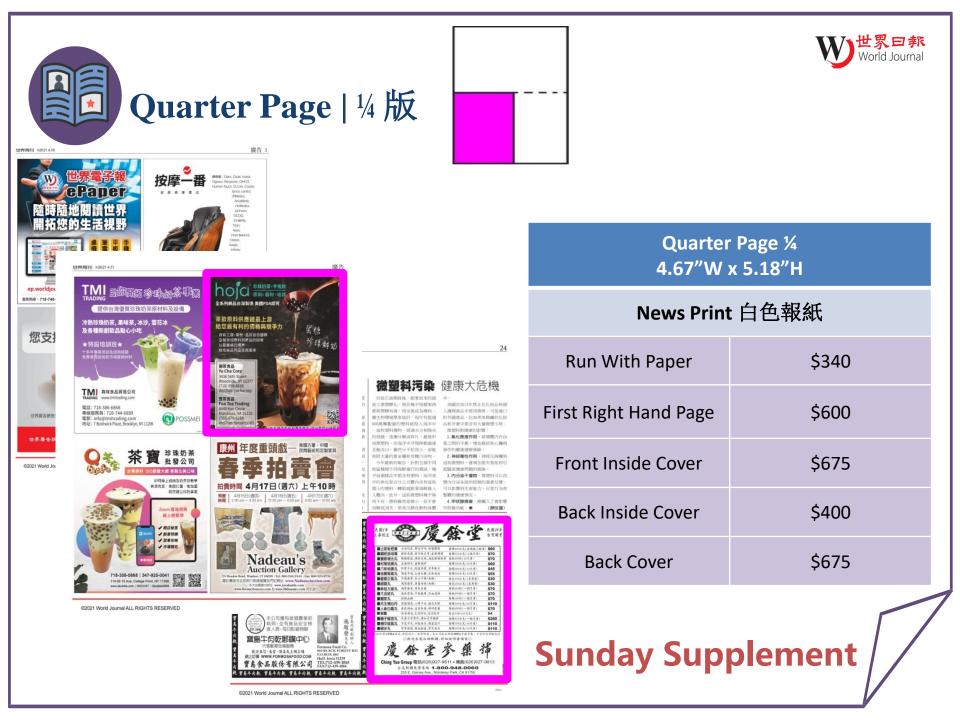

DPI / Actual size in CMYK format.
- -Final works must be submitted 4 work days prior to the desired publication date.
- -World Journal reserves the right to publish, reject, and omit advertisements.
- -More details, please contact your sales representative.





# -World Journal Sunday Supplement-Rate Card

Coverage Area: NY, NJ, Washington-D.C., Atlanta, Boston, Chicago, FL 周刊價目表(全美東)



### Full Page 全版

廣告





| Full Page        |
|------------------|
| 9.44"W x 10.46"H |

#### News Print 白色報紙

| Run With Paper        | \$1360 |
|-----------------------|--------|
| First Right Hand Page | \$2200 |
| Front Inside Cover    | \$2380 |
| Back Inside Cover     | \$1600 |
| Back Cover            | \$2380 |

### **Sunday Supplement**



日報 orld Journal

\$680

\$1200

\$1350

\$800

\$1350





世界周刊 @2021 4.18

移民專頁





©2021 World Journal ALL RIGHTS RESERVED

31

1/6 Page 3.08"W x 5.18"H 世界回郭 World Journal

News Print (Run With Paper) 白色報紙

\$240

### Sunday Supplement





| - 37 | 1面圖說:                        |