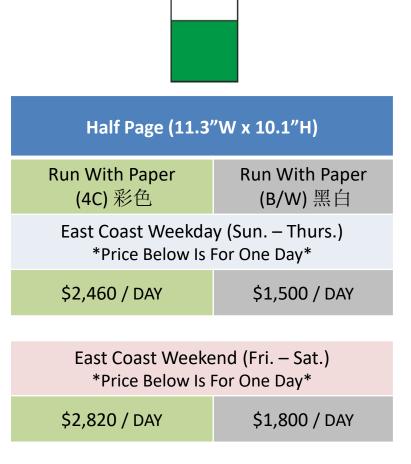

Most Influential Chinese Media



#### **▶**Rates

- -Rates are for 2023 only and are subject to change.
- -Artwork and translation fee are not included.
- -All rates are NET.
- -20% additional fee for specific position in B/W, 25% in color.
- -Frequency Discount: Contact your sales representative.

#### **>>** Specifications

- -All file should be at least 300 DPI / Actual size in CMYK format.
- -Final works must be submitted 4 work days prior to the desired publication date.
- -World Journal reserves the right to publish, reject, and omit advertisements.
- -More details, please contact your sales representative.





# - Newspaper Rate Card -East Coast Edition 全美束 (NY, NJ, Washington D.C., Atlanta, Boston, Chicago, FL)





**East Coast** 



## Full Page 全版







## Half Page 半版







### East Coast



贈送

紐約市公立學校

# ¼ Page / 5P ¼ 版/ 5P





Quarter Page (¼: 5.6"W x 10.1"H) or (5P: 11.3"W x 5"H)

| Run | With  | Paper |
|-----|-------|-------|
| (   | 4C) ¥ | 彩色    |

#### Run With Paper (B/W) 黑白

East Coast Weekday (Sun. – Thurs.) \*Price Below Is For One Day\*

\$1,230 / DAY

\$750 / DAY

#### East Coast Weekend (Fri. – Sat.) \*Price Below Is For One Day\*

\$1,410 / DAY

\$900 / DAY

## **East Coast**



# 1/8Page 1/8 版



|                                     | <br>                       |
|-------------------------------------|----------------------------|
| 1/8 Page (5                         | .6"W x 5"H)                |
| Run With Paper<br>(4C) 彩色           | Run With Paper<br>(B/W) 黑白 |
| East Coast Weekd<br>*Price Below Is | • •                        |
|