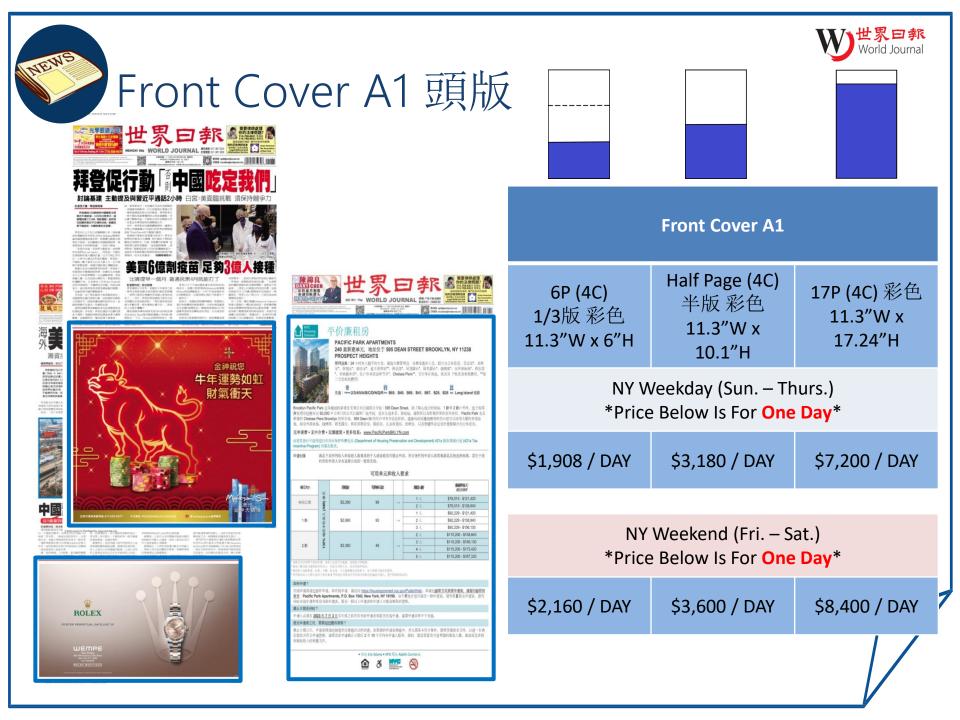

# - Rate Card-



# - New York Edition 紐約版





B1美東焦點





#### 【場 地】

3000平方呎寬敞空間、直立式活動掛板 佈置高雅、無樑柱設計、大屏幕投影顯示設備 視覺尤佳、收費合理、交通便利、寬大停車場

【股務3項目】 提供世界日報新聞介紹、展覽調書 平面與網路廣告、畫冊82計 場時、開展意作圖。明於現代,相樂成第182計 (國際也以關係素書式))

#### 歡迎預約場地諮詢詳情

場址: 141-07 20th Ave. 3 FL, Whitestone, NY 11357 電話: 718-746-8889 ext 206 E-mail: Margaretwang@worldjournal.com



| B1 美頭                                                                    | 東焦點                                           |  |
|--------------------------------------------------------------------------|-----------------------------------------------|--|
| Full Page (4C)<br>全版(無報頭)彩<br>色<br>11.3"W x 20.3"H                       | 19P (4C)<br>全版(有報頭)彩<br>色<br>11.3"W x 19.28"H |  |
| NY Weekday (Sun. – Thurs.)<br>*Price Below Is For <mark>One Day</mark> * |