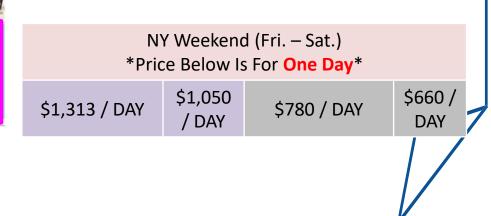

#### 歡迎預約場地諮詢詳情

場址: 141-07 20th Ave. 3 FL, Whitestone, NY 11357 電話: 718-746-8889 ext 206 E-mail: Margaretwang@worldjournal.com

| B1 美頭                                                                    | 東焦點                                           |  |
|--------------------------------------------------------------------------|-----------------------------------------------|--|
| Full Page (4C)<br>全版(無報頭)彩<br>色<br>11.3"W x 20.3"H                       | 19P (4C)<br>全版(有報頭)彩<br>色<br>11.3"W x 19.28"H |  |
| NY Weekday (Sun. – Thurs.)<br>*Price Below Is For <mark>One Day</mark> * |                                               |  |
| \$5,550 / DAY                                                            | \$5,175 / DAY                                 |  |
| NY Weekend (Fri. – Sat.)<br>*Price Below Is For <mark>One Day</mark> *   |                                               |  |
| \$6,450 / DAY                                                            | \$6,075 / DAY                                 |  |
|                                                                          |                                               |  |