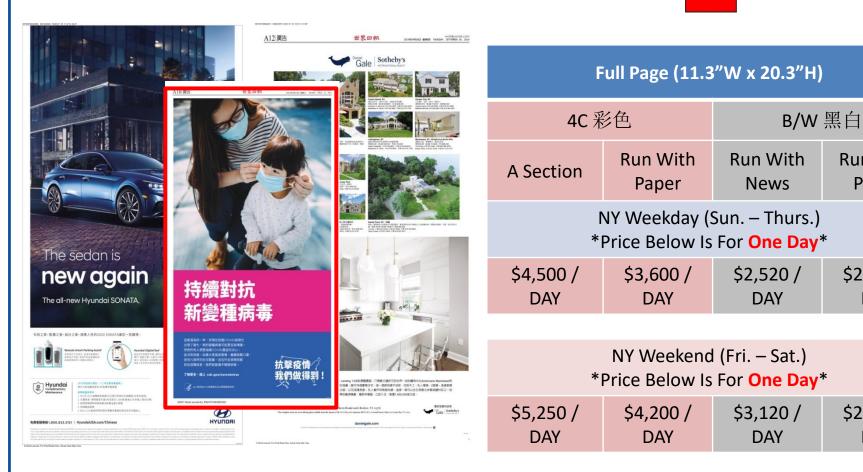

x 20.3"H                       | 19P (4C)<br>全版(有報頭)彩<br>色<br>11.3"W x 19.28"H |  |
| NY Weekday (Sun. – Thurs.)<br>*Price Below Is For <mark>One Day</mark> * |                                               |  |
| \$5,550 / DAY                                                            | \$5,175 / DAY                                 |  |
| NY Weekend (Fri. – Sat.)<br>*Price Below Is For <mark>One Day</mark> *   |                                               |  |
| \$6,450 / DAY                                                            | \$6,075 / DAY                                 |  |
|                                                                          |                                               |  |



**Run With** 

Paper

\$2,040 /

DAY

\$2,640 /

DAY



## Full Page 全版







# Half Page 半版



| <section-header><section-header><section-header><section-header><section-header><complex-block><text><text><text></text></text></text></complex-block></section-header></section-header></section-header></section-header></section-header>