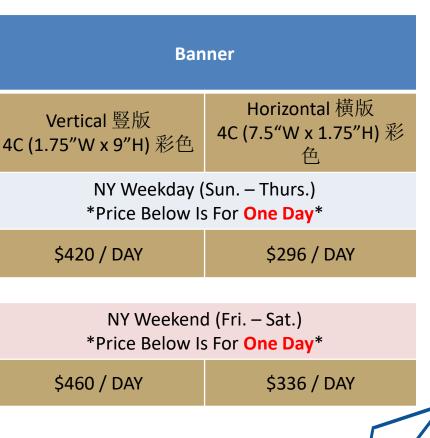

r |
| NY Weekday (Sun. – Thurs.)<br>*Price Below Is For <mark>One Day</mark> * |                   |               |                   |
| \$563 / DAY                                                              | \$450 / DAY       | \$315 / DAY   | \$255 /<br>DAY    |

| NY Weekend (Fri. – Sat.)<br>*Price Below Is For <mark>One Day</mark> * |             |             |                |
|------------------------------------------------------------------------|-------------|-------------|----------------|
| \$657 / DAY                                                            | \$525 / DAY | \$390 / DAY | \$330 /<br>DAY |
|                                                                        |             |             |                |



## **Special Size - Banner**





Vertical







Horizontal



## **Newspaper Rates & Specifications**

The Most Influential Chinese Media



#### **▶**Rates

- -Rates are for 2023 only and are subject to change.
- -Artwork and translation fee are not included.
- -All rates are NET.
- -20% additional fee for specific position in B/W, 25% in color.
- -Frequency Discount: Contact your sales representative.

#### **>>** Specifications

- -All file should be at least 300 DPI / Actual size in CMYK format.
- -Final works must be submitted 4 work days prior to the desired publication date.
- -World Journal reserves the right to publish, reject, and omit advertisements.
- -More details, please contact your sales representative.





# - Newspaper Rate Card -East Coast Edition 全美束 (NY, NJ, Washington D.C., Atlanta, Boston, Chicago, FL)





*