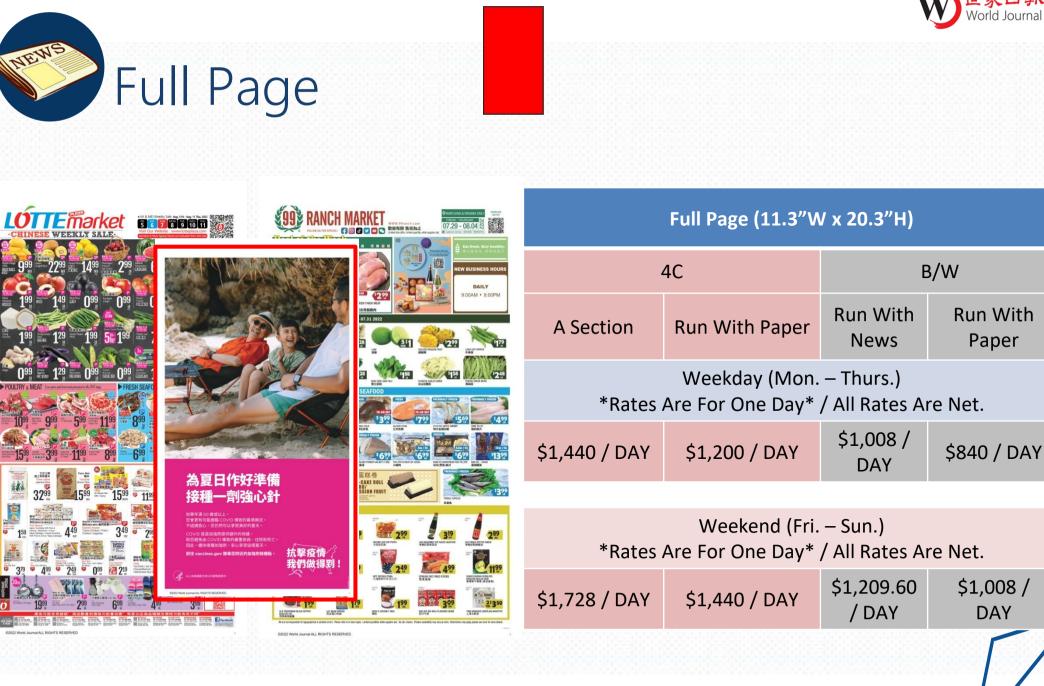

Effective on 8/15/2023



# - Newspaper Rate Card -Texas (Houston/Dallas/Austin) Edition









## Half Page







<sup>1</sup>/<sub>4</sub> Page / 5P

A2 |話題



<text><text><text><text><text><text><text><text><text><text><text><text><text><text><text><text><text><text>

**(C)** 1-800-318-2596

NEWS

21 0



世里曰都

元

降通膨法案節能醫省

| Quarter Page (¼: 5.6"W x 10.1"H) or (5P: 11.3"W x 5"H)                  |                   |                   |                   |
|-------------------------------------------------------------------------|-------------------|-------------------|-------------------|
| 4C                                                                      |                   | B/W               |                   |
| Run With<br>News<br>/ A Section                                         | Run With<br>Paper | Run With<br>News  | Run With<br>Paper |
| Weekday (Mon. –